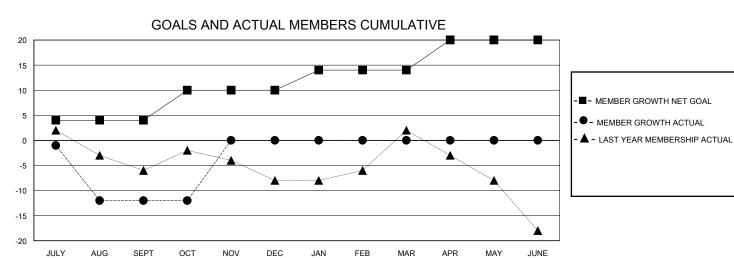

## District 1 G

GMT: LOCATION ILLINOIS GMT CA

| OIVIT.        |               | LOC         | // (IIOI IEEII IOIO |                       |                        |                         | OWIT O/ C                                          |  |
|---------------|---------------|-------------|---------------------|-----------------------|------------------------|-------------------------|----------------------------------------------------|--|
|               | Club          | os          |                     | Members               |                        |                         |                                                    |  |
|               | RESULTS FOR   | R 2024-2025 |                     | RESULTS FOR 2024-2025 |                        |                         |                                                    |  |
| QUARTER       | NEW CLUB GOAL | NEW CLUBS   | DROPPED CLUBS       | QUARTER MEM           | BER GROWTH NET<br>GOAL | MEMBER GROWTH<br>ACTUAL | DROPPED<br>MEMBERS ACTUAL<br>(including transfers) |  |
| JULY/AUG/SEPT | 0             | 0           | 0                   | JULY/AUG/SEPT         | 4                      | 12                      | 23                                                 |  |
| OCT/NOV/DEC   | 0             | 0           | 0                   | OCT/NOV/DEC           | 6                      | 3                       | 2                                                  |  |
| JAN/FEB/MAR   | 0             | 0           | 0                   | JAN/FEB/MAR           | 4                      | 0                       | 0                                                  |  |
| APR/MAY/JUNE  | 1             | 0           | 0                   | APR/MAY/JUNE          | 6                      | 0                       | 0                                                  |  |